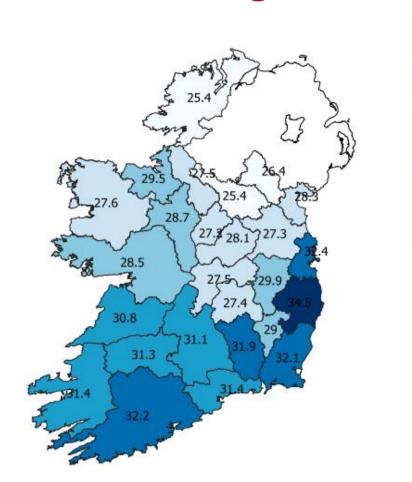

## Percentage COVID-19 2<sup>nd</sup> booster vaccination uptake of eligible population\* by county of residence\*\* and age group

| County of residence         | 12-15 | 16 - 17 | 18 - 19 | 20-29 | 30-39 | 40-49 | 50-59 | 60-69 | 70-79 | 80+  | 18+  | 12+  | 12-17 | 65+  |  |
|-----------------------------|-------|---------|---------|-------|-------|-------|-------|-------|-------|------|------|------|-------|------|--|
| Carlow                      | 0.4   | 1.3     | 4.3     | 4.9   | 7.5   | 13.2  | 35.8  | 60.8  | 78.9  | 76.9 | 31.4 | 29.0 | 0.8   | 75.7 |  |
| Cavan                       | 0.2   | 0.9     | 1.7     | 3.0   | 4.9   | 8.3   | 26.5  | 52.4  | 75.1  | 73.3 | 27.5 | 25.4 | 0.5   | 71.1 |  |
| Clare                       | 0.4   | 0.9     | 4.2     | 4.5   | 8.0   | 12.5  | 36.3  | 60.8  | 78.9  | 74.8 | 33.3 | 30.8 | 0.6   | 75.7 |  |
| Cork                        | 0.5   | 1.4     | 5.1     | 6.2   | 11.3  | 16.7  | 41.6  | 65.1  | 81.4  | 77.5 | 34.8 | 32.2 | 0.8   | 78.3 |  |
| Donegal                     | 0.2   | 0.6     | 2.1     | 2.9   | 4.7   | 7.7   | 24.3  | 47.8  | 67.4  | 67.8 | 27.0 | 25.4 | 0.4   | 64.7 |  |
| Dublin                      | 0.3   | 1.1     | 5.2     | 6.7   | 12.4  | 18.1  | 45.3  | 68.6  | 84.1  | 79.5 | 34.5 | 32.4 | 0.6   | 80.8 |  |
| Galway                      | 0.3   | 0.9     | 3.6     | 4.6   | 9.4   | 12.9  | 34.7  | 57.8  | 78.5  | 75.7 | 30.7 | 28.5 | 0.5   | 74.6 |  |
| Kerry                       | 0.3   | 1.1     | 3.1     | 4.2   | 8.4   | 11.8  | 33.5  | 59.1  | 78.2  | 74.4 | 33.8 | 31.4 | 0.6   | 74.7 |  |
| Kildare                     | 0.4   | 0.9     | 5.2     | 5.8   | 11.3  | 15.5  | 42.2  | 67.0  | 83.4  | 77.9 | 32.6 | 29.9 | 0.6   | 80.2 |  |
| Kilkenny                    | 0.4   | 0.9     | 3.8     | 5.0   | 9.1   | 14.0  | 40.7  | 62.5  | 83.2  | 78.2 | 34.6 | 31.9 | 0.6   | 78.9 |  |
| Laois                       | 0.2   | 0.5     | 2.9     | 4.5   | 8.5   | 12.5  | 35.4  | 59.6  | 79.9  | 77.2 | 30.1 | 27.4 | 0.3   | 75.9 |  |
| Leitrim                     | 0.2   | 0.8     | 3.2     | 3.2   | 5.4   | 8.9   | 28.7  | 49.7  | 70.1  | 64.8 | 29.6 | 27.5 | 0.4   | 65.9 |  |
| Limerick                    | 0.4   | 1.3     | 4.5     | 4.9   | 9.5   | 14.5  | 38.4  | 63.8  | 81.0  | 76.7 | 33.6 | 31.3 | 0.7   | 77.7 |  |
| Longford                    | 0.3   | 0.3     | 2.3     | 3.3   | 6.5   | 9.6   | 27.2  | 51.9  | 76.2  | 74.7 | 29.2 | 27.2 | 0.3   | 72.0 |  |
| Louth                       | 0.3   | 0.9     | 3.6     | 4.1   | 7.8   | 12.3  | 34.1  | 59.8  | 77.8  | 75.5 | 30.7 | 28.3 | 0.5   | 74.9 |  |
| Mayo                        | 0.3   | 0.8     | 2.2     | 3.6   | 6.3   | 9.2   | 26.6  | 49.6  | 71.7  | 71.1 | 29.5 | 27.6 | 0.5   | 68.0 |  |
| Meath                       | 0.3   | 1.1     | 3.8     | 4.7   | 9.0   | 12.4  | 36.6  | 62.1  | 79.8  | 76.3 | 30.0 | 27.3 | 0.6   | 76.3 |  |
| Monaghan                    | 0.2   | 0.6     | 2.2     | 3.1   | 4.4   | 9.0   | 29.2  | 52.0  | 73.1  | 72.0 | 28.4 | 26.4 | 0.4   | 69.5 |  |
| Offaly                      | 0.2   | 0.3     | 2.9     | 3.8   | 6.8   | 11.4  | 31.6  | 57.6  | 76.8  | 72.6 | 29.8 | 27.5 | 0.2   | 73.2 |  |
| Roscommon                   | 0.4   | 0.8     | 2.8     | 3.2   | 6.7   | 10.5  | 29.2  | 52.7  | 76.5  | 73.3 | 31.0 | 28.7 | 0.6   | 72.1 |  |
| Sligo                       | 0.4   | 0.9     | 4.0     | 4.5   | 8.1   | 12.8  | 31.6  | 52.9  | 75.4  | 72.5 | 31.7 | 29.5 | 0.6   | 70.6 |  |
| Tipperary                   | 0.4   | 1.2     | 3.8     | 4.4   | 7.5   | 12.1  | 34.7  | 60.1  | 80.3  | 77.5 | 33.6 | 31.1 | 0.7   | 76.6 |  |
| Waterford                   | 0.5   | 1.1     | 3.5     | 5.0   | 9.3   | 14.5  | 38.6  | 61.9  | 79.9  | 76.9 | 33.8 | 31.4 | 0.7   | 76.2 |  |
| Westmeath                   | 0.2   | 0.8     | 2.7     | 4.5   | 7.2   | 11.9  | 33.6  | 57.5  | 78.5  | 73.9 | 30.2 | 28.1 | 0.4   | 74.0 |  |
| Wexford                     | 0.4   | 1.0     | 3.8     | 4.3   | 7.9   | 12.6  | 39.1  | 65.1  | 80.7  | 76.8 | 34.7 | 32.1 | 0.6   | 77.9 |  |
| Wicklow                     | 0.3   | 1.3     | 6.4     | 7.1   | 12.9  | 17.3  | 45.5  | 67.9  | 84.3  | 79.3 | 37.6 | 34.5 | 0.7   | 80.9 |  |
| Northern Ireland*           | 0.0   | 0.0     | 16.7    | 3.9   | 8.9   | 14.6  | 29.5  | 43.6  | 84.0  | 88.9 | 21.4 | 21.2 | 0.0   | 84.2 |  |
| NULL*                       | 0.0   | 0.0     | 10.0    | 8.8   | 10.8  | 30.2  | 47.2  | 69.8  | 50.6  | 63.6 | 44.5 | 44.3 | 0.0   | 61.0 |  |
| Total incl NI, Null County* | 0.3   | 1.0     | 4.2     | 5.4   | 10.1  | 14.6  | 38.6  | 62.3  | 80.1  | 76.5 | 33.0 | 30.6 | 0.6   | 76.7 |  |

<sup>\*</sup> Uptake is based on the proportion who have completed their primary course treatment \*\*Includes individuals resident in Northern Ireland and where county of residence was not reported Where calculation of estimated uptake exceeds 100% due to unidentified data quality issues or where the numerator exceeds the population estimate/denominator, the uptake has been rounded to 99.9%

## Percentage COVID-19 vaccination uptake of eligible population\* for 2<sup>nd</sup> booster by county of residence among those 12+ years of age\*\*

% Uptake Among 12+ yr olds
Booster 2 Dose Received
as a % of
Population Completed Primary
Course Treatment
25.4 - 26.9
26.9 - 28.4
28.4 - 29.9
29.9 - 31.5
31.5 - 33.0
33.0 - 34.5

<sup>\*</sup> Uptake is based on the proportion who have completed their primary course treatment

<sup>\*\*</sup>Excludes individuals resident in Northern Ireland or where county of residence was not reported