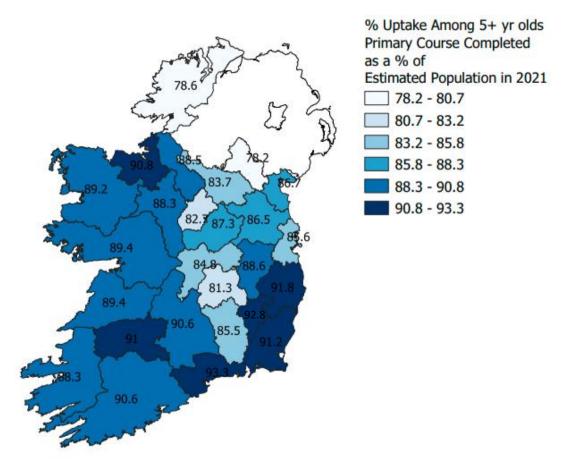

### Percentage COVID-19 vaccination uptake of eligible population\* for primary course completed by county of residence\*\* and age group

| County of |      |       |         |         |       |       |       |       |       |       |      |      |      | <u> </u> |      |      |
|-----------|------|-------|---------|---------|-------|-------|-------|-------|-------|-------|------|------|------|----------|------|------|
| residence | 5-11 | 12-15 | 16 - 17 | 18 - 19 | 20-29 | 30-39 | 40-49 | 50-59 | 60-69 | 70-79 | 80+  | 18+  | 12+  | 12-17    | 5+   | 65+  |
| Carlow    | 20.9 | 70.6  | 91.6    | 99.2    | 99.9  | 94.7  | 99.9  | 99.9  | 99.9  | 99.9  | 99.9 | 99.9 | 99.9 | 77.3     | 92.8 | 99.9 |
| Cavan     | 13.8 | 56.4  | 84.4    | 89.2    | 93.8  | 88.7  | 92.7  | 95.0  | 99.9  | 99.9  | 99.9 | 96.1 | 92.7 | 65.0     | 83.7 | 99.9 |
| Clare     | 18.5 | 64.6  | 89.3    | 88.1    | 99.9  | 99.9  | 94.7  | 99.9  | 99.8  | 99.9  | 99.9 | 99.9 | 97.5 | 72.7     | 89.4 | 99.9 |
| Cork      | 24.2 | 70.3  | 91.2    | 92.8    | 95.2  | 96.0  | 97.8  | 99.9  | 99.9  | 99.9  | 99.9 | 99.9 | 98.2 | 76.8     | 90.6 | 99.9 |
| Donegal   | 8.2  | 43.5  | 66.7    | 76.2    | 85.3  | 86.1  | 85.8  | 90.9  | 93.0  | 99.9  | 99.9 | 91.1 | 86.8 | 50.9     | 78.6 | 99.9 |
| Dublin    | 24.6 | 62.2  | 77.0    | 82.3    | 85.3  | 89.1  | 91.9  | 99.6  | 99.9  | 99.9  | 99.9 | 94.6 | 92.2 | 66.8     | 85.6 | 99.9 |
| Galway    | 19.1 | 66.4  | 86.6    | 91.5    | 99.9  | 94.3  | 96.5  | 99.9  | 99.9  | 99.9  | 99.9 | 99.9 | 97.6 | 72.7     | 89.4 | 99.9 |
| Kerry     | 18.6 | 67.7  | 86.8    | 88.8    | 95.7  | 91.9  | 95.5  | 98.1  | 98.4  | 99.9  | 99.9 | 97.7 | 95.5 | 73.9     | 88.3 | 99.9 |
| Kildare   | 25.4 | 68.4  | 85.7    | 91.6    | 93.6  | 94.9  | 97.1  | 99.9  | 99.9  | 99.9  | 99.9 | 99.9 | 97.0 | 73.8     | 88.6 | 99.9 |
| Kilkenny  | 22.7 | 67.6  | 84.3    | 88.1    | 95.9  | 89.5  | 89.5  | 95.7  | 98.3  | 99.9  | 99.9 | 95.3 | 93.0 | 72.9     | 85.5 | 99.9 |
| Laois     | 19.1 | 63.3  | 82.1    | 90.4    | 90.9  | 80.3  | 90.1  | 95.5  | 98.5  | 99.9  | 99.9 | 92.3 | 89.6 | 69.0     | 81.3 | 99.9 |
| Leitrim   | 11.4 | 59.8  | 86.4    | 89.0    | 98.4  | 97.0  | 95.4  | 98.7  | 98.6  | 99.9  | 99.9 | 99.9 | 97.5 | 68.3     | 88.5 | 99.9 |
| Limerick  | 22.5 | 67.1  | 85.6    | 90.7    | 98.4  | 99.0  | 97.0  | 99.9  | 99.9  | 99.9  | 99.9 | 99.9 | 98.7 | 72.9     | 91.0 | 99.9 |
| Longford  | 11.2 | 51.2  | 75.8    | 84.2    | 89.6  | 86.8  | 91.6  | 97.9  | 97.4  | 99.9  | 99.9 | 95.8 | 91.8 | 58.9     | 82.7 | 99.9 |
| Louth     | 17.3 | 61.1  | 86.2    | 88.2    | 94.2  | 90.3  | 93.0  | 99.9  | 99.9  | 99.9  | 99.9 | 98.6 | 95.4 | 69.0     | 86.7 | 99.9 |
| Mayo      | 13.2 | 58.7  | 83.0    | 90.4    | 99.9  | 99.5  | 98.1  | 97.6  | 99.7  | 99.9  | 99.9 | 99.9 | 97.5 | 66.6     | 89.2 | 99.9 |
| Meath     | 21.6 | 67.0  | 86.2    | 87.3    | 97.2  | 94.2  | 94.6  | 99.9  | 99.9  | 99.9  | 99.9 | 98.6 | 95.5 | 72.9     | 86.5 | 99.9 |
| Monaghan  | 8.9  | 49.5  | 78.0    | 78.7    | 89.9  | 80.4  | 85.1  | 89.5  | 94.3  | 99.9  | 99.9 | 90.5 | 87.1 | 58.3     | 78.2 | 99.9 |
| Offaly    | 18.0 | 63.5  | 81.4    | 88.8    | 87.9  | 89.0  | 95.5  | 97.3  | 99.3  | 99.9  | 99.9 | 95.8 | 93.0 | 69.2     | 84.8 | 99.9 |
| Roscommon | 16.3 | 62.6  | 88.7    | 88.1    | 99.9  | 94.5  | 96.5  | 95.5  | 99.9  | 99.9  | 99.9 | 99.5 | 96.6 | 71.0     | 88.3 | 99.9 |
| Sligo     | 18.2 | 67.1  | 88.3    | 93.8    | 90.5  | 99.9  | 99.9  | 99.6  | 99.9  | 99.9  | 99.9 | 99.9 | 98.9 | 73.7     | 90.8 | 99.9 |
| Tipperary | 18.5 | 65.0  | 86.9    | 90.1    | 99.1  | 96.4  | 97.2  | 99.9  | 99.9  | 99.9  | 99.9 | 99.9 | 98.9 | 72.1     | 90.6 | 99.9 |
| Waterford | 20.3 | 65.2  | 87.2    | 92.3    | 99.9  | 99.9  | 99.9  | 99.9  | 99.9  | 99.9  | 99.9 | 99.9 | 99.9 | 72.2     | 93.3 | 99.9 |
| Westmeath | 17.6 | 59.3  | 82.0    | 86.0    | 92.3  | 91.7  | 95.8  | 99.9  | 99.9  | 99.9  | 99.9 | 99.1 | 95.7 | 66.4     | 87.3 | 99.9 |
| Wexford   | 20.6 | 66.2  | 87.5    | 92.7    | 98.5  | 96.6  | 97.4  | 99.9  | 99.9  | 99.9  | 99.9 | 99.9 | 99.4 | 73.0     | 91.2 | 99.9 |
| Wicklow   | 25.9 | 72.6  | 89.6    | 90.9    | 94.8  | 97.6  | 99.9  | 99.9  | 99.9  | 99.9  | 99.9 | 99.9 | 99.8 | 77.9     | 91.8 | 99.9 |
| Total*    | 20.6 | 64.1  | 83.5    | 87.8    | 92.6  | 92.5  | 94.7  | 99.8  | 99.9  | 99.9  | 99.9 | 98.0 | 95.3 | 70.2     | 87.6 | 99.9 |

<sup>\*</sup>Based on CSO/HIU 2021 April 2021/H1 estimates.

<sup>\*\*</sup>Excludes vaccinations administered where age was not reported; Includes individuals resident in Northern Ireland and where county of residence was not reported Note: Where calculation of estimated uptake exceeds 100% due to unidentified data quality issues, the uptake will be rounded to 99.9%

<sup>\*</sup>Based on CSO/HIU 2021 April 2021/H1 estimates

<sup>\*\*</sup>Excludes individuals resident in Northern Ireland or where county of residence was not reported