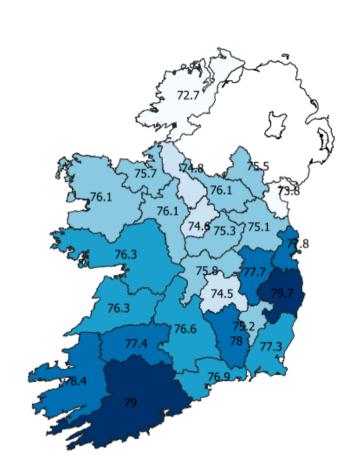

# Percentage COVID-19 vaccination uptake of eligible population\* for 1st booster by county of residence among those 12+ years of age\*\*

<sup>\*</sup> Uptake is based on the proportion who have completed their primary course treatment

<sup>\*\*</sup>Excludes individuals resident in Northern Ireland or where county of residence was not reported