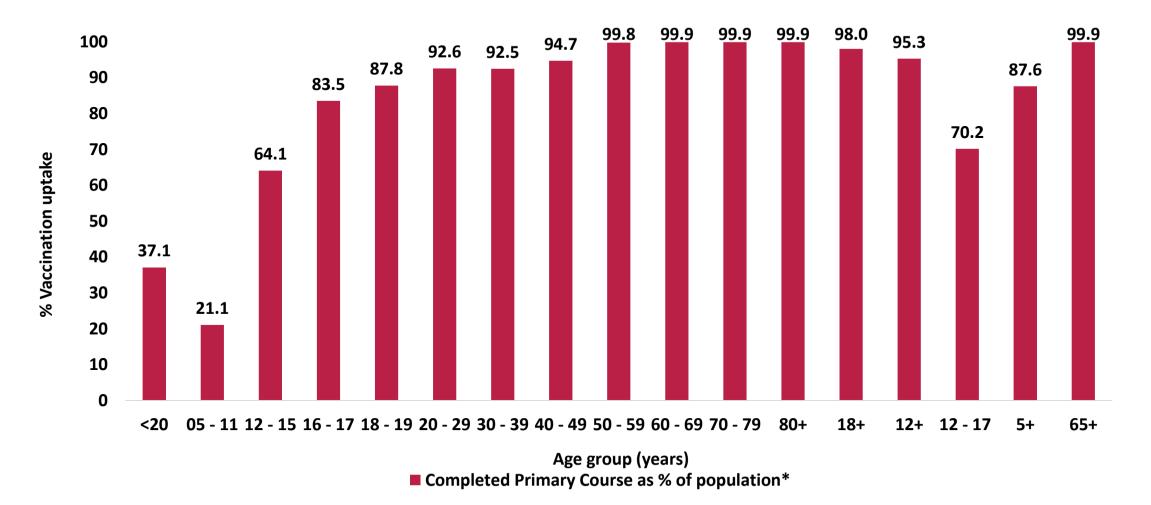

### Percentage primary course completed uptake of eligible population\* by age group\*\*

<sup>\*</sup>Based on CSO/HIU 2021 April 2021/H1 estimates.

<sup>\*\*</sup>Excludes vaccinations administered where age was not reported; Includes individuals resident in Northern Ireland and where county of residence was not reported Note: Where calculation of estimated uptake exceeds 100% due to unidentified data quality issues, the uptake will be rounded to 99.9%

### Percentage COVID-19 vaccination uptake of eligible population\* for primary course completed by county of residence\*\* and age group

| County of |      |       |         |         |       |       |       |       |       |       |      |      |      | <u> </u> |      |      |
|-----------|------|-------|---------|---------|-------|-------|-------|-------|-------|-------|------|------|------|----------|------|------|
| residence | 5-11 | 12-15 | 16 - 17 | 18 - 19 | 20-29 | 30-39 | 40-49 | 50-59 | 60-69 | 70-79 | 80+  | 18+  | 12+  | 12-17    | 5+   | 65+  |
| Carlow    | 20.9 | 70.6  | 91.6    | 99.2    | 99.9  | 94.7  | 99.9  | 99.9  | 99.9  | 99.9  | 99.9 | 99.9 | 99.9 | 77.3     | 92.8 | 99.9 |
| Cavan     | 13.8 | 56.4  | 84.4    | 89.2    | 93.8  | 88.7  | 92.7  | 95.0  | 99.9  | 99.9  | 99.9 | 96.1 | 92.7 | 65.0     | 83.7 | 99.9 |
| Clare     | 18.5 | 64.6  | 89.3    | 88.1    | 99.9  | 99.9  | 94.7  | 99.9  | 99.8  | 99.9  | 99.9 | 99.9 | 97.5 | 72.7     | 89.4 | 99.9 |
| Cork      | 24.2 | 70.3  | 91.2    | 92.8    | 95.2  | 96.0  | 97.8  | 99.9  | 99.9  | 99.9  | 99.9 | 99.9 | 98.2 | 76.8     | 90.6 | 99.9 |
| Donegal   | 8.2  | 43.5  | 66.7    | 76.2    | 85.3  | 86.1  | 85.8  | 90.9  | 93.0  | 99.9  | 99.9 | 91.1 | 86.8 | 50.9     | 78.6 | 99.9 |
| Dublin    | 24.6 | 62.2  | 77.0    | 82.3    | 85.3  | 89.1  | 91.9  | 99.6  | 99.9  | 99.9  | 99.9 | 94.6 | 92.2 | 66.8     | 85.6 | 99.9 |
| Galway    | 19.1 | 66.4  | 86.6    | 91.5    | 99.9  | 94.3  | 96.5  | 99.9  | 99.9  | 99.9  | 99.9 | 99.9 | 97.6 | 72.7     | 89.4 | 99.9 |
| Kerry     | 18.6 | 67.7  | 86.8    | 88.8    | 95.7  | 91.9  | 95.5  | 98.1  | 98.4  | 99.9  | 99.9 | 97.7 | 95.5 | 73.9     | 88.3 | 99.9 |
| Kildare   | 25.4 | 68.4  | 85.7    | 91.6    | 93.6  | 94.9  | 97.1  | 99.9  | 99.9  | 99.9  | 99.9 | 99.9 | 97.0 | 73.8     | 88.6 | 99.9 |
| Kilkenny  | 22.7 | 67.6  | 84.3    | 88.1    | 95.9  | 89.5  | 89.5  | 95.7  | 98.3  | 99.9  | 99.9 | 95.3 | 93.0 | 72.9     | 85.5 | 99.9 |
| Laois     | 19.1 | 63.3  | 82.1    | 90.4    | 90.9  | 80.3  | 90.1  | 95.5  | 98.5  | 99.9  | 99.9 | 92.3 | 89.6 | 69.0     | 81.3 | 99.9 |
| Leitrim   | 11.4 | 59.8  | 86.4    | 89.0    | 98.4  | 97.0  | 95.4  | 98.7  | 98.6  | 99.9  | 99.9 | 99.9 | 97.5 | 68.3     | 88.5 | 99.9 |
| Limerick  | 22.5 | 67.1  | 85.6    | 90.7    | 98.4  | 99.0  | 97.0  | 99.9  | 99.9  | 99.9  | 99.9 | 99.9 | 98.7 | 72.9     | 91.0 | 99.9 |
| Longford  | 11.2 | 51.2  | 75.8    | 84.2    | 89.6  | 86.8  | 91.6  | 97.9  | 97.4  | 99.9  | 99.9 | 95.8 | 91.8 | 58.9     | 82.7 | 99.9 |
| Louth     | 17.3 | 61.1  | 86.2    | 88.2    | 94.2  | 90.3  | 93.0  | 99.9  | 99.9  | 99.9  | 99.9 | 98.6 | 95.4 | 69.0     | 86.7 | 99.9 |
| Mayo      | 13.2 | 58.7  | 83.0    | 90.4    | 99.9  | 99.5  | 98.1  | 97.6  | 99.7  | 99.9  | 99.9 | 99.9 | 97.5 | 66.6     | 89.2 | 99.9 |
| Meath     | 21.6 | 67.0  | 86.2    | 87.3    | 97.2  | 94.2  | 94.6  | 99.9  | 99.9  | 99.9  | 99.9 | 98.6 | 95.5 | 72.9     | 86.5 | 99.9 |
| Monaghan  | 8.9  | 49.5  | 78.0    | 78.7    | 89.9  | 80.4  | 85.1  | 89.5  | 94.3  | 99.9  | 99.9 | 90.5 | 87.1 | 58.3     | 78.2 | 99.9 |
| Offaly    | 18.0 | 63.5  | 81.4    | 88.8    | 87.9  | 89.0  | 95.5  | 97.3  | 99.3  | 99.9  | 99.9 | 95.8 | 93.0 | 69.2     | 84.8 | 99.9 |
| Roscommon | 16.3 | 62.6  | 88.7    | 88.1    | 99.9  | 94.5  | 96.5  | 95.5  | 99.9  | 99.9  | 99.9 | 99.5 | 96.6 | 71.0     | 88.3 | 99.9 |
| Sligo     | 18.2 | 67.1  | 88.3    | 93.8    | 90.5  | 99.9  | 99.9  | 99.6  | 99.9  | 99.9  | 99.9 | 99.9 | 98.9 | 73.7     | 90.8 | 99.9 |
| Tipperary | 18.5 | 65.0  | 86.9    | 90.1    | 99.1  | 96.4  | 97.2  | 99.9  | 99.9  | 99.9  | 99.9 | 99.9 | 98.9 | 72.1     | 90.6 | 99.9 |
| Waterford | 20.3 | 65.2  | 87.2    | 92.3    | 99.9  | 99.9  | 99.9  | 99.9  | 99.9  | 99.9  | 99.9 | 99.9 | 99.9 | 72.2     | 93.3 | 99.9 |
| Westmeath | 17.6 | 59.3  | 82.0    | 86.0    | 92.3  | 91.7  | 95.8  | 99.9  | 99.9  | 99.9  | 99.9 | 99.1 | 95.7 | 66.4     | 87.3 | 99.9 |
| Wexford   | 20.6 | 66.2  | 87.5    | 92.7    | 98.5  | 96.6  | 97.4  | 99.9  | 99.9  | 99.9  | 99.9 | 99.9 | 99.4 | 73.0     | 91.2 | 99.9 |
| Wicklow   | 25.9 | 72.6  | 89.6    | 90.9    | 94.8  | 97.6  | 99.9  | 99.9  | 99.9  | 99.9  | 99.9 | 99.9 | 99.8 | 77.9     | 91.8 | 99.9 |
| Total*    | 20.6 | 64.1  | 83.5    | 87.8    | 92.6  | 92.5  | 94.7  | 99.8  | 99.9  | 99.9  | 99.9 | 98.0 | 95.3 | 70.2     | 87.6 | 99.9 |