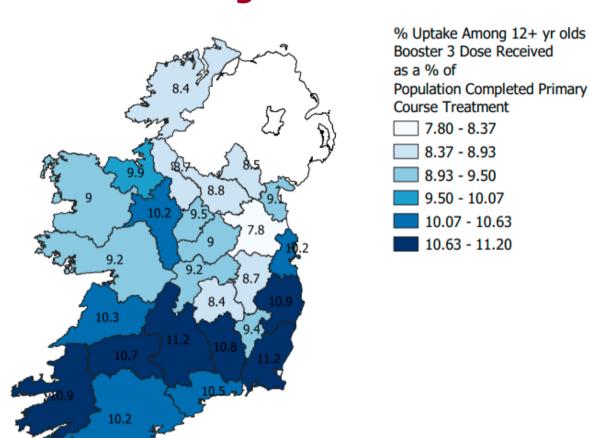

### Percentage COVID-19 3<sup>rd</sup> booster vaccination uptake of eligible population\* by county of residence\*\* and age group

| Country of residence  12-15                                                                                                                                                                                                                                                                                                                                                                                                                                                                                                                                                                                                                                                                                                                                                                                                                                                                                                                                                                                                                                                                                                                                                                                                                                                                                                                                                                                                                                                                   |                             |       |         |         |       |       |       | _     |       |       |      |      |      |       |      |  |  |
|-----------------------------------------------------------------------------------------------------------------------------------------------------------------------------------------------------------------------------------------------------------------------------------------------------------------------------------------------------------------------------------------------------------------------------------------------------------------------------------------------------------------------------------------------------------------------------------------------------------------------------------------------------------------------------------------------------------------------------------------------------------------------------------------------------------------------------------------------------------------------------------------------------------------------------------------------------------------------------------------------------------------------------------------------------------------------------------------------------------------------------------------------------------------------------------------------------------------------------------------------------------------------------------------------------------------------------------------------------------------------------------------------------------------------------------------------------------------------------------------------|-----------------------------|-------|---------|---------|-------|-------|-------|-------|-------|-------|------|------|------|-------|------|--|--|
| Cavan                                                                                                                                                                                                                                                                                                                                                                                                                                                                                                                                                                                                                                                                                                                                                                                                                                                                                                                                                                                                                                                                                                                                                                                                                                                                                                                                                                                                                                                                                         | County of residence         | 12-15 | 16 - 17 | 18 - 19 | 20-29 | 30-39 | 40-49 | 50-59 | 60-69 | 70-79 | 80+  | 18+  | 12+  | 12-17 | 65+  |  |  |
| Clare                                                                                                                                                                                                                                                                                                                                                                                                                                                                                                                                                                                                                                                                                                                                                                                                                                                                                                                                                                                                                                                                                                                                                                                                                                                                                                                                                                                                                                                                                         | Carlow                      | 0.0   | 0.0     | 0.0     | 0.1   | 0.2   | 0.3   | 1.2   | 17.8  | 47.6  | 48.5 | 10.3 | 9.4  | 0.0   | 43.8 |  |  |
| Cork Donegal O.0                                                                                                                                                                                                                                                                                                                                                                                                                                                                                                                                                                                                                                                                                                                                                                                                                                                                                                                                                                                                                                                                                                                                                                                                                                                                                                                                                                                                                                          | Cavan                       | 0.0   | 0.0     | 0.0     | 0.0   | 0.1   | 0.2   | 0.8   | 14.5  | 42.5  | 43.9 | 9.5  | 8.8  | 0.0   | 38.6 |  |  |
| Donegal                                                                                                                                                                                                                                                                                                                                                                                                                                                                                                                                                                                                                                                                                                                                                                                                                                                                                                                                                                                                                                                                                                                                                                                                                                                                                                                                                                                                                                                                                       | Clare                       | 0.0   | 0.0     | 0.0     | 0.1   | 0.2   | 0.4   | 1.2   | 18.4  | 47.9  | 44.1 | 11.2 | 10.3 | 0.0   | 43.3 |  |  |
| Dublin         0.0         0.0         0.0         0.1         0.2         0.4         1.4         22.0         56.1         52.5         10.9         10.2         0.0         51.3           Galway         0.0         0.0         0.0         0.1         0.2         0.3         1.2         17.3         46.3         44.7         9.9         9.2         0.0         41.8           Kerry         0.0         0.0         0.0         0.1         0.2         0.4         1.3         20.9         53.8         48.2         9.6         8.7         0.0         48.5           Kilkenny         0.0         0.0         0.0         0.1         0.2         0.4         1.3         20.9         53.8         48.2         9.6         8.7         0.0         48.5           Kilkenny         0.0         0.0         0.0         0.1         0.1         0.4         1.1         17.2         47.6         47.2         9.2         8.4         0.0         47.1           Laois         0.0         0.0         0.0         0.0         0.1         0.3         0.6         1.7         20.9         49.6         47.3         11.5         10.7         0.0                                                                                                                                                                                                                                                                                                                      | Cork                        | 0.0   | 0.1     | 0.1     | 0.1   | 0.3   | 0.6   | 1.7   | 20.1  | 50.3  | 47.5 | 11.0 | 10.2 | 0.0   | 46.0 |  |  |
| Galway         0.0         0.0         0.0         0.1         0.2         0.3         1.2         17.3         46.3         44.7         9.9         9.2         0.0         41.8           Kerry         0.0         0.0         0.0         0.1         0.3         0.4         1.2         17.9         45.6         44.0         11.8         10.9         0.0         41.6           Kildare         0.0         0.0         0.0         0.1         0.2         0.4         1.3         20.9         53.8         48.2         9.6         8.7         0.0         48.5           Kilkenny         0.0         0.0         0.0         0.1         0.2         0.4         1.4         19.5         52.6         48.5         11.7         10.8         0.0         47.1           Laois         0.0         0.0         0.0         0.1         0.1         0.4         1.1         17.2         47.6         47.2         9.2         8.4         0.0         43.0           Leitrim         0.0         0.0         0.0         0.1         0.3         0.6         1.7         20.9         49.6         47.3         11.5         10.7         40.0         41.0                                                                                                                                                                                                                                                                                                                  | Donegal                     | 0.0   | 0.0     | 0.0     | 0.1   | 0.1   | 0.2   | 0.6   | 12.9  | 34.5  | 35.6 | 8.9  | 8.4  | 0.0   | 32.1 |  |  |
| Kerry         0.0         0.0         0.1         0.3         0.4         1.2         17.9         45.6         44.0         11.8         10.9         0.0         41.6           Kildare         0.0         0.0         0.0         0.1         0.2         0.4         1.3         20.9         53.8         48.2         9.6         8.7         0.0         48.5           Kilkenny         0.0         0.0         0.0         0.1         0.2         0.4         1.4         19.5         52.6         48.5         11.7         10.8         0.0         47.1           Laois         0.0         0.0         0.0         0.1         0.1         0.4         1.1         17.2         47.6         47.2         9.2         8.4         0.0         43.0           Leitrim         0.0         0.0         0.0         0.0         0.0         0.0         0.0         0.0         13.2         34.9         32.3         9.3         8.7         0.0         31.3           Limerick         0.0         0.0         0.0         0.1         0.3         0.6         1.7         20.9         49.6         47.3         11.5         10.7         0.0         48.5 <th>Dublin</th> <th>0.0</th> <th>0.0</th> <th>0.0</th> <th>0.1</th> <th>0.2</th> <th>0.4</th> <th>1.4</th> <th>22.0</th> <th>56.1</th> <th>52.5</th> <th>10.9</th> <th>10.2</th> <th>0.0</th> <th>51.3</th>                                                                                                     | Dublin                      | 0.0   | 0.0     | 0.0     | 0.1   | 0.2   | 0.4   | 1.4   | 22.0  | 56.1  | 52.5 | 10.9 | 10.2 | 0.0   | 51.3 |  |  |
| Kildare         0.0         0.0         0.0         0.1         0.2         0.4         1.3         20.9         53.8         48.2         9.6         8.7         0.0         48.5           Kilkenny         0.0         0.0         0.0         0.1         0.2         0.4         1.4         19.5         52.6         48.5         11.7         10.8         0.0         47.1           Laois         0.0         0.0         0.0         0.1         0.1         0.4         1.1         17.2         47.6         47.2         9.2         8.4         0.0         43.0           Leitrim         0.0         0.0         0.0         0.0         0.3         0.3         0.9         13.2         34.9         32.3         9.3         8.7         0.0         31.3           Limerick         0.0         0.0         0.0         0.1         0.2         0.4         1.3         14.7         42.1         43.6         10.3         9.5         0.0         38.0           Louth         0.0         0.0         0.0         0.0         0.1         0.1         0.4         1.1         13.0         36.2         37.7         9.6         9.0         0.0                                                                                                                                                                                                                                                                                                                     | Galway                      | 0.0   | 0.0     | 0.0     | 0.1   | 0.2   | 0.3   | 1.2   | 17.3  | 46.3  | 44.7 | 9.9  | 9.2  | 0.0   | 41.8 |  |  |
| Kilkenny         0.0         0.0         0.0         0.1         0.2         0.4         1.4         19.5         52.6         48.5         11.7         10.8         0.0         47.1           Laids         0.0         0.0         0.0         0.1         0.1         0.4         1.1         17.2         47.6         47.2         9.2         8.4         0.0         43.0           Leitrim         0.0         0.0         0.0         0.0         0.0         0.1         0.3         0.9         13.2         34.9         32.3         9.3         8.7         0.0         31.3           Limerick         0.0         0.0         0.0         0.1         0.2         0.4         1.3         14.7         42.1         43.6         10.3         9.5         0.0         38.0           Louth         0.0         0.0         0.0         0.0         0.0         0.1         0.3         0.9         17.9         46.0         44.7         9.8         9.1         0.0         42.4           Mayo         0.0         0.0         0.0         0.1         0.1         0.4         1.1         13.0         36.2         37.7         9.6         9.0                                                                                                                                                                                                                                                                                                                        | Kerry                       | 0.0   | 0.0     | 0.0     | 0.1   | 0.3   | 0.4   | 1.2   | 17.9  | 45.6  | 44.0 | 11.8 | 10.9 | 0.0   | 41.6 |  |  |
| Laois 0.0 0.0 0.0 0.0 0.1 0.1 0.1 0.4 1.1 17.2 47.6 47.2 9.2 8.4 0.0 43.0 Leitrim 0.0 0.0 0.0 0.0 0.0 0.3 0.3 0.9 13.2 34.9 32.3 9.3 8.7 0.0 31.3 Limerick 0.0 0.0 0.0 0.1 0.3 0.6 1.7 20.9 49.6 47.3 11.5 10.7 0.0 45.8 Longford 0.0 0.0 0.0 0.1 0.2 0.4 1.3 14.7 42.1 43.6 10.3 9.5 0.0 38.0 Louth 0.0 0.0 0.0 0.0 0.1 0.1 0.3 0.9 17.9 46.0 44.7 9.8 9.1 0.0 42.4 Mayo 0.0 0.0 0.0 0.1 0.1 0.1 0.4 1.1 13.0 36.2 37.7 9.6 9.0 0.0 33.0 Meath 0.0 0.0 0.0 0.1 0.1 0.1 0.4 1.1 13.0 36.2 37.7 9.6 9.0 0.0 33.0 Monghan 0.0 0.0 0.0 0.1 0.1 0.1 0.2 1.0 17.5 46.5 44.8 8.6 7.8 0.0 42.4 Monaghan 0.0 0.0 0.0 0.0 0.0 0.1 0.1 0.3 0.8 14.1 38.2 39.0 9.2 8.5 0.0 35.3 Offaly 0.0 0.0 0.0 0.0 0.1 0.3 1.4 16.7 46.0 42.8 10.0 9.2 0.0 41.1 Roscommon 0.0 0.0 0.1 0.1 0.3 0.3 1.4 16.7 46.0 42.8 10.0 9.2 0.0 41.1 Roscommon 0.0 0.0 0.1 0.1 0.3 0.3 1.4 15.2 43.3 11.0 10.2 0.0 39.0 Sligo 0.0 0.0 0.0 0.1 0.1 0.3 0.3 1.1 15.2 43.3 42.0 10.7 9.9 0.0 38.9 Tipperary 0.0 0.0 0.0 0.1 0.1 0.2 0.5 1.5 18.4 48.8 48.6 12.0 11.2 0.0 44.5 Waterford 0.0 0.0 0.1 0.1 0.2 0.4 1.4 19.0 49.7 47.8 11.4 10.5 0.0 45.3 Westmeath 0.0 0.0 0.1 0.1 0.2 0.4 1.2 16.2 46.6 42.1 9.7 9.0 0.0 44.5 Waterford 0.0 0.0 0.1 0.1 0.2 0.4 1.5 16.2 46.6 42.1 9.7 9.0 0.0 41.0 Westford 0.0 0.0 0.1 0.1 0.2 0.4 1.5 16.0 48.4 12.1 11.2 0.0 47.0 Wicklow 0.0 0.0 0.0 0.1 0.1 0.2 0.4 1.5 16.6 54.6 50.0 11.9 10.9 0.0 49.9 Northern Ireland* 0.0 0.0 0.0 0.1 0.1 0.1 0.2 0.4 1.5 18.0 24.7 22.3 12.7 12.6 0.0 24.4 | Kildare                     | 0.0   | 0.0     | 0.0     | 0.1   | 0.2   | 0.4   | 1.3   | 20.9  | 53.8  | 48.2 | 9.6  | 8.7  | 0.0   | 48.5 |  |  |
| Leitrim         0.0         0.0         0.0         0.0         0.3         0.3         0.9         13.2         34.9         32.3         9.3         8.7         0.0         31.3           Limerick         0.0         0.0         0.0         0.1         0.3         0.6         1.7         20.9         49.6         47.3         11.5         10.7         0.0         45.8           Longford         0.0         0.0         0.0         0.1         0.2         0.4         1.3         14.7         42.1         43.6         10.3         9.5         0.0         38.0           Louth         0.0         0.0         0.0         0.0         0.0         0.1         0.3         0.9         17.9         46.0         44.7         9.8         9.1         0.0         42.4           Mayo         0.0         0.0         0.0         0.1         0.1         0.4         1.1         13.0         36.2         37.7         9.6         9.0         0.0         32.4           Meath         0.0         0.0         0.0         0.1         0.1         0.2         1.0         17.5         46.5         44.8         8.6         7.8         0.0                                                                                                                                                                                                                                                                                                                        | Kilkenny                    | 0.0   | 0.0     | 0.0     | 0.1   | 0.2   | 0.4   | 1.4   | 19.5  | 52.6  | 48.5 | 11.7 | 10.8 | 0.0   | 47.1 |  |  |
| Limerick         0.0         0.0         0.0         0.1         0.3         0.6         1.7         20.9         49.6         47.3         11.5         10.7         0.0         45.8           Longford         0.0         0.0         0.0         0.1         0.2         0.4         1.3         14.7         42.1         43.6         10.3         9.5         0.0         38.0           Louth         0.0         0.0         0.0         0.1         0.3         0.9         17.9         46.0         44.7         9.8         9.1         0.0         42.4           Mayo         0.0         0.0         0.0         0.1         0.1         0.4         1.1         13.0         36.2         37.7         9.6         9.0         0.0         33.0           Meath         0.0         0.0         0.0         0.1         0.1         0.2         1.0         17.5         46.5         44.8         8.6         7.8         0.0         42.4           Monaghan         0.0         0.0         0.0         0.1         0.3         1.4         16.7         46.0         42.8         10.0         9.2         8.5         0.0         35.3                                                                                                                                                                                                                                                                                                                                 | Laois                       | 0.0   | 0.0     | 0.0     | 0.1   | 0.1   | 0.4   | 1.1   | 17.2  | 47.6  | 47.2 | 9.2  | 8.4  | 0.0   | 43.0 |  |  |
| Longford         0.0         0.0         0.0         0.1         0.2         0.4         1.3         14.7         42.1         43.6         10.3         9.5         0.0         38.0           Louth         0.0         0.0         0.0         0.0         0.1         0.3         0.9         17.9         46.0         44.7         9.8         9.1         0.0         42.4           Mayo         0.0         0.0         0.0         0.1         0.1         0.4         1.1         13.0         36.2         37.7         9.6         9.0         0.0         33.0           Meath         0.0         0.0         0.0         0.1         0.1         0.2         1.0         17.5         46.5         44.8         8.6         7.8         0.0         42.4           Monaghan         0.0         0.0         0.0         0.0         0.1         0.3         0.8         14.1         38.2         39.0         9.2         8.5         0.0         35.3           Offaly         0.0         0.0         0.0         0.1         0.3         1.4         16.7         46.0         42.8         10.0         9.2         8.5         0.0         35.3 </th <th>Leitrim</th> <th>0.0</th> <th>0.0</th> <th>0.0</th> <th>0.0</th> <th>0.3</th> <th>0.3</th> <th>0.9</th> <th>13.2</th> <th>34.9</th> <th>32.3</th> <th>9.3</th> <th>8.7</th> <th>0.0</th> <th>31.3</th>                                                                                                         | Leitrim                     | 0.0   | 0.0     | 0.0     | 0.0   | 0.3   | 0.3   | 0.9   | 13.2  | 34.9  | 32.3 | 9.3  | 8.7  | 0.0   | 31.3 |  |  |
| Louth         0.0         0.0         0.0         0.1         0.3         0.9         17.9         46.0         44.7         9.8         9.1         0.0         42.4           Mayo         0.0         0.0         0.0         0.1         0.1         0.4         1.1         13.0         36.2         37.7         9.6         9.0         0.0         33.0           Meath         0.0         0.0         0.0         0.1         0.1         0.2         1.0         17.5         46.5         44.8         8.6         7.8         0.0         42.4           Monaghan         0.0         0.0         0.0         0.0         0.1         0.3         0.8         14.1         38.2         39.0         9.2         8.5         0.0         42.4           Moraghan         0.0         0.0         0.0         0.1         0.3         0.8         14.1         38.2         39.0         9.2         8.5         0.0         35.3           Offaly         0.0         0.0         0.0         0.1         0.3         0.3         1.4         16.7         46.0         42.8         10.0         9.2         0.0         41.1           Roscommon                                                                                                                                                                                                                                                                                                                              |                             | 0.0   | 0.0     | 0.0     | 0.1   |       | 0.6   | 1.7   | 20.9  | 49.6  | 47.3 | 11.5 |      | 0.0   |      |  |  |
| Mayo         0.0         0.0         0.0         0.1         0.1         0.4         1.1         13.0         36.2         37.7         9.6         9.0         0.0         33.0           Meath         0.0         0.0         0.0         0.1         0.1         0.2         1.0         17.5         46.5         44.8         8.6         7.8         0.0         42.4           Monaghan         0.0         0.0         0.0         0.1         0.3         0.8         14.1         38.2         39.0         9.2         8.5         0.0         35.3           Offaly         0.0         0.0         0.0         0.1         0.3         1.4         16.7         46.0         42.8         10.0         9.2         0.0         41.1           Roscommon         0.0         0.0         0.1         0.0         0.1         0.4         1.1         15.6         43.5         43.3         11.0         10.2         0.0         39.0           Sligo         0.0         0.0         0.1         0.1         0.2         0.5         1.5         18.4         48.8         48.6         12.0         11.2         0.0         44.5           Waterford <th>Longford</th> <th>0.0</th> <th>0.0</th> <th>0.0</th> <th>0.1</th> <th>0.2</th> <th>0.4</th> <th>1.3</th> <th>14.7</th> <th>42.1</th> <th>43.6</th> <th></th> <th>9.5</th> <th>0.0</th> <th>38.0</th>                                                                                                                | Longford                    | 0.0   | 0.0     | 0.0     | 0.1   | 0.2   | 0.4   | 1.3   | 14.7  | 42.1  | 43.6 |      | 9.5  | 0.0   | 38.0 |  |  |
| Meath         0.0         0.0         0.0         0.1         0.1         0.2         1.0         17.5         46.5         44.8         8.6         7.8         0.0         42.4           Monaghan         0.0         0.0         0.0         0.1         0.3         0.8         14.1         38.2         39.0         9.2         8.5         0.0         35.3           Offaly         0.0         0.0         0.0         0.1         0.3         1.4         16.7         46.0         42.8         10.0         9.2         0.0         41.1           Roscommon         0.0         0.0         0.1         0.0         0.1         0.4         1.1         15.6         43.5         43.3         11.0         10.2         0.0         39.0           Sligo         0.0         0.0         0.1         0.1         0.3         0.3         1.1         15.2         43.3         42.0         10.7         9.9         0.0         38.9           Tipperary         0.0         0.0         0.1         0.1         0.2         0.5         1.5         18.4         48.8         48.6         12.0         11.2         0.0         44.5           Wasterf                                                                                                                                                                                                                                                                                                                     | Louth                       | 0.0   | 0.0     | 0.0     | 0.0   | 0.1   | 0.3   | 0.9   | 17.9  | 46.0  | 44.7 | 9.8  | 9.1  | 0.0   | 42.4 |  |  |
| Monaghan         0.0         0.0         0.0         0.0         0.1         0.3         0.8         14.1         38.2         39.0         9.2         8.5         0.0         35.3           Offaly         0.0         0.0         0.0         0.0         0.1         0.3         1.4         16.7         46.0         42.8         10.0         9.2         0.0         41.1           Roscommon         0.0         0.0         0.1         0.0         0.1         0.4         1.1         15.6         43.5         43.3         11.0         10.2         0.0         39.0           Sligo         0.0         0.0         0.1         0.1         0.3         0.3         1.1         15.2         43.3         42.0         10.7         9.9         0.0         38.9           Tipperary         0.0         0.0         0.1         0.1         0.2         0.5         1.5         18.4         48.8         48.6         12.0         11.2         0.0         44.5           Waterford         0.0         0.0         0.1         0.1         0.2         0.4         1.2         16.2         46.6         42.1         9.7         9.0         0.0         47                                                                                                                                                                                                                                                                                                             | Mayo                        | 0.0   | 0.0     | 0.0     | 0.1   | 0.1   | 0.4   | 1.1   | 13.0  | 36.2  | 37.7 | 9.6  | 9.0  | 0.0   | 33.0 |  |  |
| Offaly         0.0         0.0         0.0         0.1         0.3         1.4         16.7         46.0         42.8         10.0         9.2         0.0         41.1           Roscommon         0.0         0.0         0.1         0.0         0.1         0.4         1.1         15.6         43.5         43.3         11.0         10.2         0.0         39.0           Sligo         0.0         0.0         0.1         0.1         0.3         0.3         1.1         15.2         43.3         42.0         10.7         9.9         0.0         38.9           Tipperary         0.0         0.0         0.1         0.1         0.2         0.5         1.5         18.4         48.8         48.6         12.0         11.2         0.0         44.5           Waterford         0.0         0.0         0.1         0.1         0.2         0.4         1.4         19.0         49.7         47.8         11.4         10.5         0.0         45.3           Wexford         0.0         0.0         0.1         0.1         0.2         0.4         1.2         16.2         46.6         42.1         9.7         9.0         0.0         47.0                                                                                                                                                                                                                                                                                                                      | Meath                       | 0.0   | 0.0     | 0.0     | 0.1   | 0.1   | 0.2   | 1.0   | 17.5  | 46.5  | 44.8 |      |      | 0.0   | 42.4 |  |  |
| Roscommon         0.0         0.0         0.1         0.0         0.1         0.4         1.1         15.6         43.5         43.3         11.0         10.2         0.0         39.0           Sligo         0.0         0.0         0.1         0.1         0.3         0.3         1.1         15.2         43.3         42.0         10.7         9.9         0.0         38.9           Tipperary         0.0         0.0         0.1         0.1         0.2         0.5         1.5         18.4         48.8         48.6         12.0         11.2         0.0         44.5           Waterford         0.0         0.0         0.1         0.1         0.2         0.4         1.4         19.0         49.7         47.8         11.4         10.5         0.0         45.3           Westmeath         0.0         0.0         0.1         0.1         0.2         0.4         1.2         16.2         46.6         42.1         9.7         9.0         0.0         47.0           Wexford         0.0         0.0         0.1         0.1         0.2         0.4         1.5         21.6         54.6         50.0         11.9         10.9         0.0         <                                                                                                                                                                                                                                                                                                         | Monaghan                    | 0.0   | 0.0     | 0.0     | 0.0   | 0.1   | 0.3   | 0.8   | 14.1  | 38.2  | 39.0 | 9.2  |      | 0.0   | 35.3 |  |  |
| Sligo         0.0         0.0         0.1         0.1         0.3         0.3         1.1         15.2         43.3         42.0         10.7         9.9         0.0         38.9           Tipperary         0.0         0.0         0.1         0.1         0.2         0.5         1.5         18.4         48.8         48.6         12.0         11.2         0.0         44.5           Waterford         0.0         0.0         0.1         0.1         0.2         0.4         1.4         19.0         49.7         47.8         11.4         10.5         0.0         45.3           Westmeath         0.0         0.0         0.1         0.1         0.2         0.4         1.2         16.2         46.6         42.1         9.7         9.0         0.0         41.0           Wexford         0.0         0.0         0.1         0.0         0.1         0.3         1.3         19.9         51.6         48.4         12.1         11.2         0.0         47.0           Wicklow         0.0         0.0         0.1         0.1         0.2         0.4         1.5         21.6         54.6         50.0         11.9         10.9         0.0 <td< th=""><th>Offaly</th><th>0.0</th><th>0.0</th><th>0.0</th><th>0.0</th><th>0.1</th><th>0.3</th><th>1.4</th><th>16.7</th><th>46.0</th><th>42.8</th><th>10.0</th><th>9.2</th><th>0.0</th><th>41.1</th></td<>                                                                                                       | Offaly                      | 0.0   | 0.0     | 0.0     | 0.0   | 0.1   | 0.3   | 1.4   | 16.7  | 46.0  | 42.8 | 10.0 | 9.2  | 0.0   | 41.1 |  |  |
| Tipperary 0.0 0.0 0.1 0.1 0.2 0.5 1.5 18.4 48.8 48.6 12.0 11.2 0.0 44.5 Waterford 0.0 0.0 0.1 0.1 0.2 0.4 1.4 19.0 49.7 47.8 11.4 10.5 0.0 45.3 Westmeath 0.0 0.0 0.1 0.1 0.2 0.4 1.2 16.2 46.6 42.1 9.7 9.0 0.0 41.0 Wexford 0.0 0.0 0.1 0.0 0.1 0.3 1.3 19.9 51.6 48.4 12.1 11.2 0.0 47.0 Wicklow 0.0 0.0 0.1 0.1 0.2 0.4 1.5 21.6 54.6 50.0 11.9 10.9 0.0 49.9 Northern Ireland* 0.0 0.0 0.0 0.0 0.0 0.0 0.0 0.0 0.0 0.                                                                                                                                                                                                                                                                                                                                                                                                                                                                                                                                                                                                                                                                                                                                                                                                                                                                                                                                                                                                                                                                    | Roscommon                   | 0.0   | 0.0     | 0.1     | 0.0   |       | 0.4   | 1.1   | 15.6  | 43.5  | 43.3 | 11.0 |      | 0.0   | 39.0 |  |  |
| Waterford         0.0         0.0         0.1         0.1         0.2         0.4         1.4         19.0         49.7         47.8         11.4         10.5         0.0         45.3           Westmeath         0.0         0.0         0.1         0.1         0.2         0.4         1.2         16.2         46.6         42.1         9.7         9.0         0.0         41.0           Wexford         0.0         0.0         0.1         0.0         0.1         0.3         1.3         19.9         51.6         48.4         12.1         11.2         0.0         47.0           Wicklow         0.0         0.0         0.1         0.1         0.2         0.4         1.5         21.6         54.6         50.0         11.9         10.9         0.0         49.9           Northern Ireland*         0.0         0.0         0.0         0.0         0.0         0.0         0.0         0.0         0.0         1.1         3.5         18.0         24.7         22.3         12.7         12.6         0.0         24.4                                                                                                                                                                                                                                                                                                                                                                                                                                             | Sligo                       | 0.0   | 0.0     | 0.1     | 0.1   | 0.3   | 0.3   | 1.1   | 15.2  | 43.3  | 42.0 | 10.7 | 9.9  | 0.0   | 38.9 |  |  |
| Westmeath       0.0       0.0       0.1       0.1       0.2       0.4       1.2       16.2       46.6       42.1       9.7       9.0       0.0       41.0         Wexford       0.0       0.0       0.1       0.0       0.1       0.3       1.3       19.9       51.6       48.4       12.1       11.2       0.0       47.0         Wicklow       0.0       0.0       0.1       0.1       0.2       0.4       1.5       21.6       54.6       50.0       11.9       10.9       0.0       49.9         Northern Ireland*       0.0       0.0       0.0       0.0       0.6       0.6       0.8       3.6       36.0       61.1       4.4       4.3       0.0       40.8         NULL*       0.0       0.0       0.0       0.0       0.0       0.0       1.1       3.5       18.0       24.7       22.3       12.7       12.6       0.0       24.4                                                                                                                                                                                                                                                                                                                                                                                                                                                                                                                                                                                                                                              | Tipperary                   | 0.0   | 0.0     | 0.1     | 0.1   | 0.2   | 0.5   | 1.5   | 18.4  | 48.8  | 48.6 | 12.0 | 11.2 | 0.0   | 44.5 |  |  |
| Wexford       0.0       0.0       0.1       0.0       0.1       0.3       1.3       19.9       51.6       48.4       12.1       11.2       0.0       47.0         Wicklow       0.0       0.0       0.1       0.1       0.2       0.4       1.5       21.6       54.6       50.0       11.9       10.9       0.0       49.9         Northern Ireland*       0.0       0.0       0.0       0.0       0.6       0.6       0.8       3.6       36.0       61.1       4.4       4.3       0.0       40.8         NULL*       0.0       0.0       0.0       0.0       1.1       3.5       18.0       24.7       22.3       12.7       12.6       0.0       24.4                                                                                                                                                                                                                                                                                                                                                                                                                                                                                                                                                                                                                                                                                                                                                                                                                                    | Waterford                   |       |         |         | 0.1   |       | 0.4   |       |       | 49.7  |      |      |      |       |      |  |  |
| Wicklow       0.0       0.0       0.1       0.1       0.2       0.4       1.5       21.6       54.6       50.0       11.9       10.9       0.0       49.9         Northern Ireland*       0.0       0.0       0.0       0.0       0.6       0.6       0.8       3.6       36.0       61.1       4.4       4.3       0.0       40.8         NULL*       0.0       0.0       0.0       0.0       1.1       3.5       18.0       24.7       22.3       12.7       12.6       0.0       24.4                                                                                                                                                                                                                                                                                                                                                                                                                                                                                                                                                                                                                                                                                                                                                                                                                                                                                                                                                                                                      |                             | 0.0   | 0.0     | 0.1     | 0.1   | 0.2   | 0.4   |       | 16.2  | 46.6  | 42.1 | 9.7  |      | 0.0   |      |  |  |
| Northern Ireland*         0.0         0.0         0.0         0.0         0.6         0.6         0.8         3.6         36.0         61.1         4.4         4.3         0.0         40.8           NULL*         0.0         0.0         0.0         0.0         1.1         3.5         18.0         24.7         22.3         12.7         12.6         0.0         24.4                                                                                                                                                                                                                                                                                                                                                                                                                                                                                                                                                                                                                                                                                                                                                                                                                                                                                                                                                                                                                                                                                                                |                             |       |         |         | 0.0   |       |       |       |       |       |      |      |      |       |      |  |  |
| NULL* 0.0 0.0 0.0 0.0 0.0 1.1 3.5 18.0 24.7 22.3 12.7 12.6 0.0 24.4                                                                                                                                                                                                                                                                                                                                                                                                                                                                                                                                                                                                                                                                                                                                                                                                                                                                                                                                                                                                                                                                                                                                                                                                                                                                                                                                                                                                                           |                             |       |         |         |       |       |       |       |       |       | 50.0 |      |      |       |      |  |  |
|                                                                                                                                                                                                                                                                                                                                                                                                                                                                                                                                                                                                                                                                                                                                                                                                                                                                                                                                                                                                                                                                                                                                                                                                                                                                                                                                                                                                                                                                                               |                             |       |         |         |       |       |       |       |       |       |      |      |      |       |      |  |  |
| Total incl NI, Null County* 0.0 0.0 0.1 0.1 0.2 0.4 1.3 19.1 49.3 47.0 10.7 9.9 0.0 44.9                                                                                                                                                                                                                                                                                                                                                                                                                                                                                                                                                                                                                                                                                                                                                                                                                                                                                                                                                                                                                                                                                                                                                                                                                                                                                                                                                                                                      |                             |       |         |         |       |       |       |       |       |       |      |      |      |       |      |  |  |
|                                                                                                                                                                                                                                                                                                                                                                                                                                                                                                                                                                                                                                                                                                                                                                                                                                                                                                                                                                                                                                                                                                                                                                                                                                                                                                                                                                                                                                                                                               | Total incl NI, Null County* | 0.0   | 0.0     | 0.1     | 0.1   | 0.2   | 0.4   | 1.3   | 19.1  | 49.3  | 47.0 | 10.7 | 9.9  | 0.0   | 44.9 |  |  |

<sup>\*</sup> Uptake is based on the proportion who have completed their primary course treatment \*\*Includes individuals resident in Northern Ireland and where county of residence was not reported Where calculation of estimated uptake exceeds 100% due to unidentified data quality issues or where the numerator exceeds the population estimate/denominator, the uptake has been rounded to 99.9%

## Percentage COVID-19 vaccination uptake of eligible population\* for 3<sup>rd</sup> booster by county of residence among those 12+ years of age\*\*

<sup>\*</sup> Uptake is based on the proportion who have completed their primary course treatment

<sup>\*\*</sup>Excludes individuals resident in Northern Ireland or where county of residence was not reported