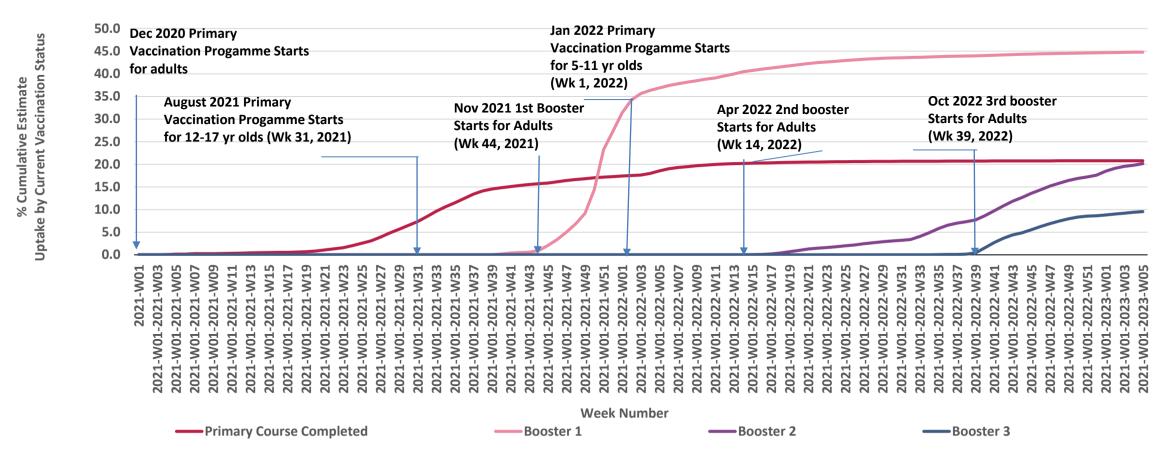

# Cumulative weekly uptake of most recent vaccination dose by booster vaccination status among registered and vaccinated individuals who have completed their primary course treatment

Primary course completed (see vaccination status definition)

Percentages based on where last date vaccination date is known

Percentage PCC uptake based on CSO/HIU 2021 April 2021/H1 estimates

Percentage booster doses 1, 2, 3 uptake based on those population who have completed their primary course treatment only