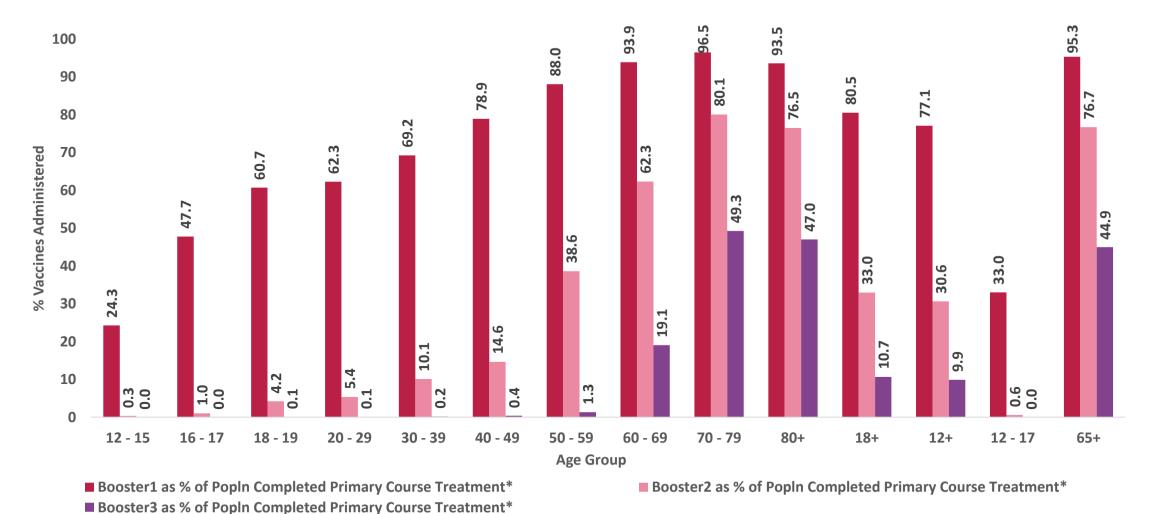

#### Percentage booster 1, 2 and 3 uptake of primary course completed population\* by age group\*\*

<sup>\*\*</sup>Excludes vaccinations administered where age was not reported; Includes individuals resident in Northern Ireland and where county of residence was not reported Note: Where calculation of estimated uptake exceeds 100% due to unidentified data quality issues, the uptake will be rounded to 99.9%